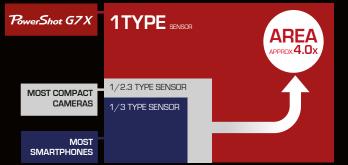

Beautifully-depicted portraits

Low noise nightscape shots

The equipped 1-inch type CMOS sensor has 4 times the surface area of conventional sensors found in compact cameras. It is capable of receiving more light to achieve ISO 12800 quality all the time and can capture high-quality photos with low noise.

The HS System combines the high sensitivity 1-inch CMOS sensor with Canon's DIGIC 6 Image Processor to achieve high quality images with low noise. Together with Canon's newly developed optimized lenses, you can now capture stunning images at near EOS quality even with a compact camera.