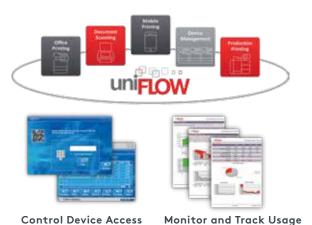

#### uniFLOW

# **OPTIMISED OUTPUT MANAGEMENT**

The imageRUNNER ADVANCE systems with integrated solutions give you the ability to control device access, apply print policies, monitor output, and restrict usage by user. This helps to reduce unnecessary printing, encourage cost recovery, save on paper and toner, and optimise printing and scanning efficiency in your fleet.