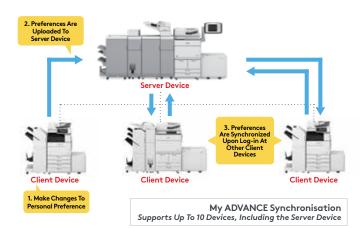

#### PERSONALISED EXPERIENCE

Users can customise their own unique, personal workspace with My ADVANCE by selecting their default login screen, preferred languages and even customise workflows. My ADVANCE user preferences can be synchronised across up to 10 devices without a server, so that preferences follow the user throughout the office.